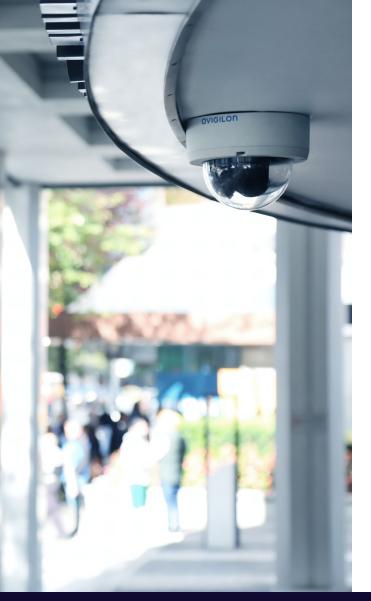

# IN AND AROUND THE PERIMETER VIDEO SECURITY AND ACCESS CONTROL SOLUTIONS

For all businesses, video security is imperative when it comes to protecting your valuable assets, preventing theft, and increasing worker safety. When combined with powerful analytics, enterprises can search footage quickly and detect unusual activity in high-risk areas like a parking lot. Seamlessly integrate Access Control within your unified communications ecosystem and better secure your perimeter, receive alerts when restricted areas are accessed, and enforce permission within specific areas of the facility.

Avigilon Video Security and Access Control High-definition cameras give you unparalleled image detail, allowing your team to see incidents as they happen, minimizing response times and protecting your most valuable assets. Avigilon seamlessly integrates with existing security infrastructure. Analytics - Avigilon Unusual Motion Detection (UMD) brings a new level of automation to security, revealing events by continuously learning what typical activity in a scene looks like, and then detecting and flagging unusual motion.

Access Control Manager protects people, property, and assets by allowing you to control access points virtually from anywhere.

**Radio Alert** enables your teams to receive and acknowledge Avigilon Video Security and Access Control intelligence all from their MOTOTRBO radios. With Radio Alert, alerts of activity happening in real-time on your site can be dispatched directly to two-way radios via text message or text-to-voice alerts. Now your security personnel can be instantly in the know - all without monitoring activity on a desktop screen.