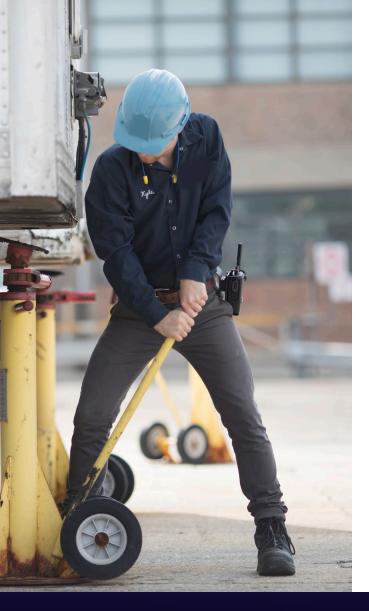

## **ON THE FRONTLINE**

# SAFER WORK ENVIRONMENTS BEGIN WITH INSTANT COMMUNICATION

The backbone of unified Team Communications is instant push-to-talk provided by the MOTOTRBO™ digital two-way radio platform. MOTOTRBO connects staff and equipment to provide clear, secure and discreet communications. Ensure industrial workers on the frontline are geared-up with a rugged communications device, ready to provide always available, instant, push-to-talk communications.