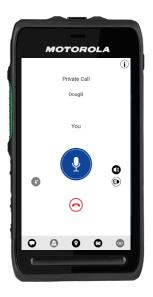

#### **KEY FEATURES**

PTT Communications – Fast, secure and reliable PTT voice communication at the touch of a button. Collaborate with an individual, predefined group or ad-hoc groups created on the fly.