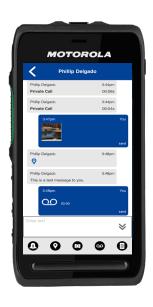

**Integrated Messaging** – Push text, video, audio, photos and files to individuals or groups. See threaded history for communication details. Store and forward is supported for offline users.

**Mapping and Location** – Find an address, coordinate a meeting place or share your location with others.

**Photo and Video Sharing** – Take a photo or record a video and share with your team for instant clarity of information.

**Voice Messaging** – Leave a message when a contact or group members are unavailable. WAVE will automatically deliver the message when users become available.