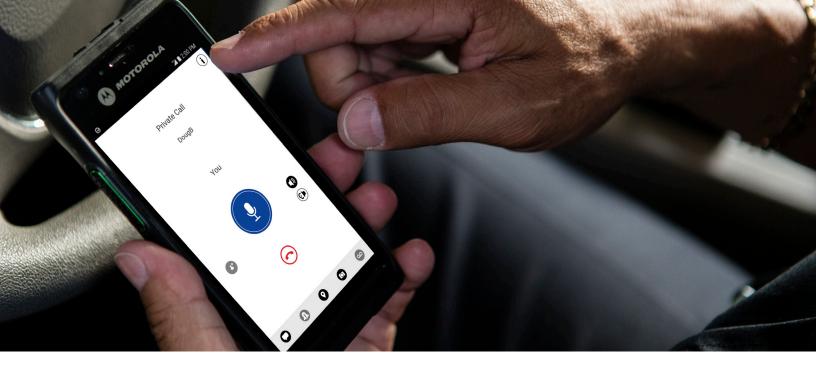

#### **NOTHING IS FASTER THAN PTT**

Get the speed and simplicity advantages of two-way radio communication on your smartphone. Communicate and collaborate with individuals or teams at the touch of a button.

#### **KEY FEATURES**

PTT Communications – Fast, secure and reliable PTT voice communication at the touch of a button. Collaborate with an individual, predefined group or ad-hoc groups created on the fly.